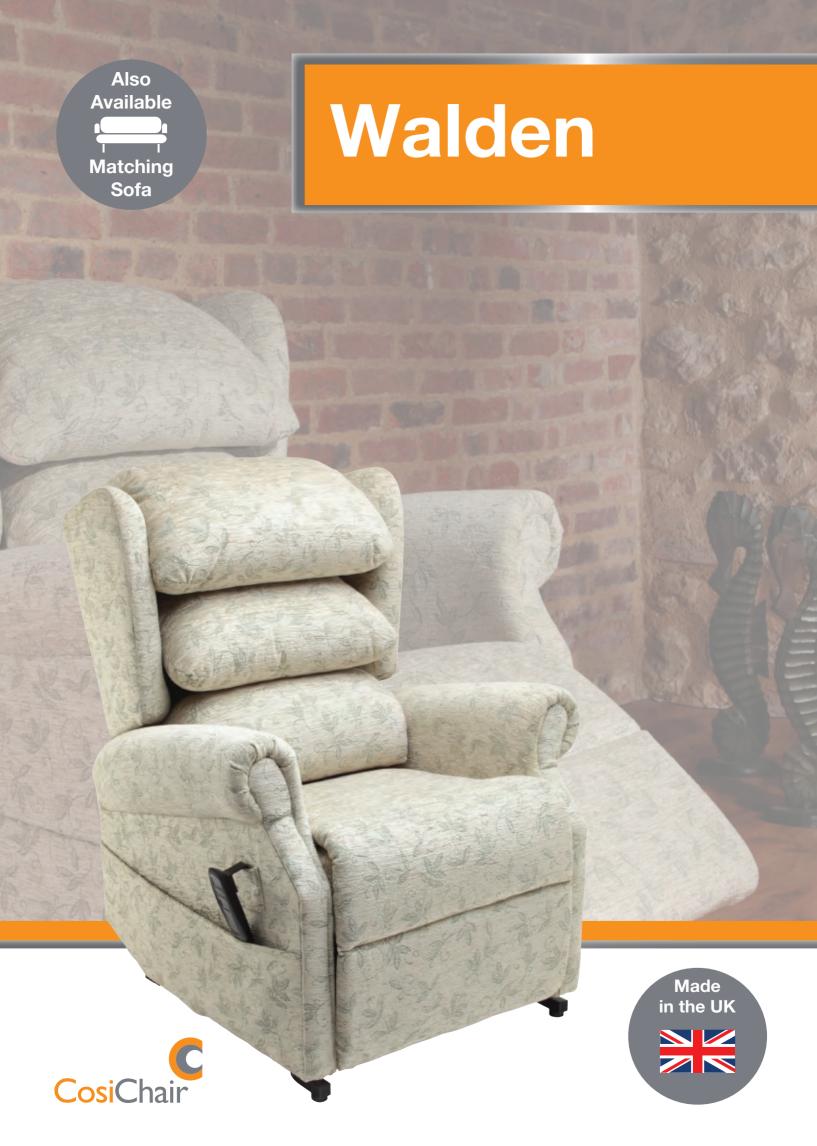

The Walden Cosi Chair is a relaxing Single-motor wallhugger chair with a pocket sprung seat base and a deep fibre filled Waterfall backrest. The key feature is it can sit very close to a wall or solid object (within a distance of 4") it manages this by moving the whole wooden frame over its own axis to offer a fully reclined position.

## **Main Features:**

- 3-button power on handset
- Waterfall Back design
- Pocket sprung seat base
- Scroll arms with wings
- 5 Year Guarantee on frames, mechanisms and all electrics
- Arm covers and Antimacassar as standard
- 2-Seater static sofa available on Made to order
- Other fabrics are available on Made to order