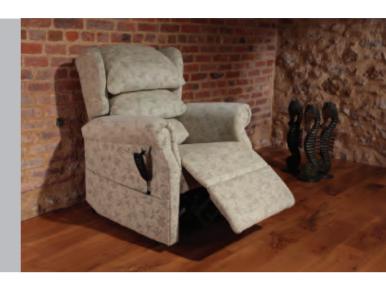

The Walden Cosi Chair is a relaxing Single-motor wallhugger chair with a pocket sprung seat base and a deep fibre filled Waterfall backrest. The key feature is it can sit very close to a wall or solid object (within a distance of 4") it manages this by moving the whole wooden frame over its own axis to offer a fully reclined position.